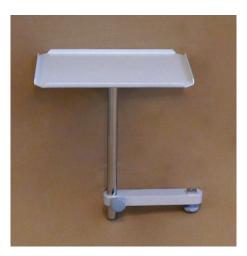

Suspended shelf with one or two drawers for Wall Pendants M-GB and M-PB

- Aluminum painted with powder paint with the top shelf made from stainless steel
- Easy to clean, without sharp edges
- Convenient mounting to the profile of wall pendant
- Resistant to all the cleaning detergents