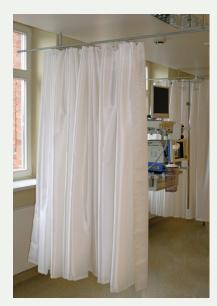

### **BEDSIDE SCREENS**

M-BS05T

- Two types of holders: telescopic M-BS05T ceiling profile M-BS05C
- Various length and height holders
- Large selection of curtain materials
- Easy cleaning
- Flame resistant materials
- Fixation of telescopic bedside screens:
  - on the wall
  - on the rails
- Special profile for suspended ceiling

M-BS05C