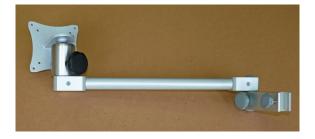

Monitor holder VESA

- For various sizes monitors fixation to the ceiling pendants, wall pendants, bed head units.
- Maximum load 17 kg
- Arm length up to 500 mm
- Monitor Position Adjustment Three Axes