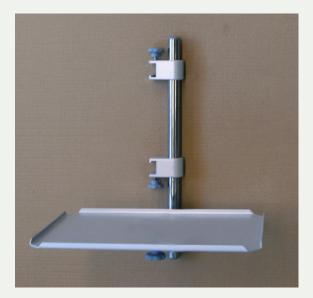

# **ACCESORIES FOR MAIN EQUIPMENT**

Sliding shelf module for Pendant Bridges M-GM

- Mobile system can be moved along the pendant with rotation about vertical axis, with a separate height-adjustable shelf
- On special linear rail system with movement brakes
- Made from stainless steel and aluminum, which is painted with powder paint in metallic colors
- Dimensions may be standard or by customer's request;
- Resistant to all the cleaning detergents
- Maximum load 80 kg/per self