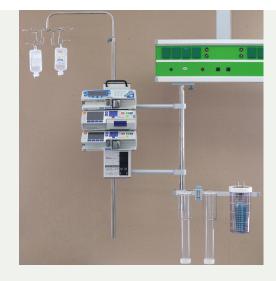

Suspended shelf with one or two drawers for Wall Pendants M-GB and M-PB

- Aluminum painted with powder paint with the top shelf made from stainless steel
- Easy to clean, without sharp edges
- Convenient mounting to the profile of wall pendant
- Resistant to all the cleaning detergents

Shelf with drawer for Ceiling Pendants M-GL

- Two rails 10x25 mm for suspended equipment
- Handle to control pendant's pneumobrakes
- Made from aluminum painted with powder paint in "metallic" colors RAL 9006
- Dimensions may be standard or by customer's request
- Resistant to all the cleaning detergents