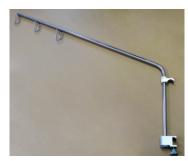

### M-RL

- Wall mounted rails for suspended equipment
- Standard rail dimensions 10 x 25 mm
- Maximum load 40 kg/meter
- Stainless steel construction

#### For mounting to Bed Head Unit profile

#### For various suspended equipment with fixation on tube Ø25, Ø32, Ø38