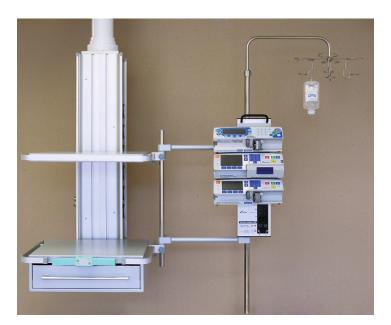

# **ACCESORIES FOR MAIN EQUIPMENT**

Sliding shelf module for Pendant Bridges M-GM

- Mobile system can be moved along the pendant with rotation about vertical axis, with a separate height-adjustable shelf
- On special linear rail system with movement brakes
- Made from stainless steel and aluminum, which is painted with powder paint in metallic colors
- Dimensions may be standard or by customer's request;
- Resistant to all the cleaning detergents
- Maximum load 80 kg/per self

Suspended shelf with one or two drawers for Wall Pendants M-GB and M-PB

- Aluminum painted with powder paint with the top shelf made from stainless steel
- Easy to clean, without sharp edges
- Convenient mounting to the profile of wall pendant
- Resistant to all the cleaning detergents