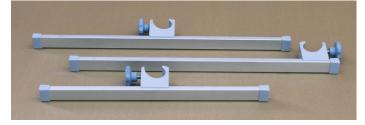

## **RAILINGS FOR SUSPENDED EQUIPMENT**

### M-RL

- Wall mounted rails for suspended equipment
- Standard rail dimensions 10 x 25 mm
- Maximum load 40 kg/meter
- Stainless steel construction

#### For mounting to Bed Head Unit profile

#### For various suspended equipment with fixation on tube Ø25, Ø32, Ø38