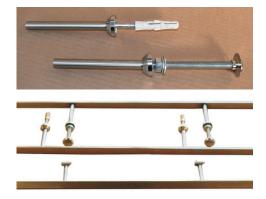

### I. V. POLES

#### For infusion pumps and fluid bags

Sliding I.V. pole for Pendant Bridges M-GM

- For 4 infusion fluid bags/bottles
- Stainless steel construction
- On special linear rail system with movement brakes and additional railings for extra accessories
- Height adjustable
- Various length turning arm up to 500 mm
- Maximum load 25kg.

I.V. Holder for Bed Head Unit M-PB

**M-IS16** 

• For 4 infusion fluid bags/bottles

• Various length of turning arms up

• Dripper holders are removed from the axis of attachment of infusion pumps by 200 mm with a rotation of 360 °

• Up to 6 infusion pumps

• Rail-mounted

to 500 mm

• Height adjustable

• Maximum load - 20kg.

Stainless steel construction

Infusion pump pole for rail mounting