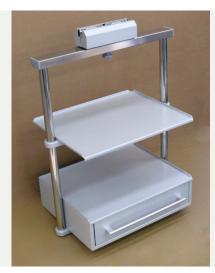

# **ACCESORIES FOR MAIN EQUIPMENT**

Sliding shelf module for Pendant Bridges M-GM

- Mobile system can be moved along the pendant with rotation about vertical axis, with a separate height-adjustable shelf
- On special linear rail system with movement brakes
- Made from stainless steel and aluminum, which is painted with powder paint in metallic colors
- Dimensions may be standard or by customer's request;
- Resistant to all the cleaning detergents
- Maximum load 80 kg/per self