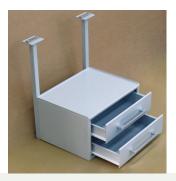

Suspended shelf with one or two drawers for Wall Pendants M-GB and M-PB

- Aluminum painted with powder paint with the top shelf made from stainless steel
- Easy to clean, without sharp edges
- Convenient mounting to the profile of wall pendant
- Resistant to all the cleaning detergents