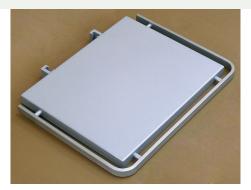

Shelf for Ceiling Pendants M-GL

- Rail 10x25 mm for suspended equipment
- Possibility to adjust the height of mounting
- Made from stainless steel and aluminum, which is painted with powder paint in "metallic" colors RAL9006
- Dimensions may be standard or by customer's request
- Resistant to all the cleaning detergents