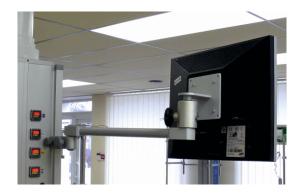

Monitor holder VESA

- For various sizes monitors fixation to the ceiling pendants, wall pendants, bed head units.
- Maximum load 17 kg
- Arm length up to 500 mm
- Monitor Position Adjustment Three Axes