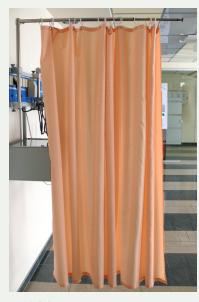

### **BEDSIDE SCREENS**

M-BS05T

- Two types of holders: telescopic M-BS05T ceiling profile M-BS05C
- Various length and height holders
- Large selection of curtain materials
- Easy cleaning
- Flame resistant materials
- Fixation of telescopic bedside screens:
  - on the wall
  - on the rails
- Special profile for suspended ceiling

M-BS05C