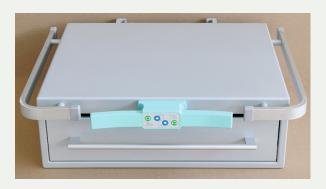

Shelf with drawer for Ceiling Pendants M-GL

- Two rails 10x25 mm for suspended equipment
- Handle to control pendant's pneumobrakes
- Made from aluminum painted with powder paint in "metallic" colors RAL 9006
- Dimensions may be standard or by customer's request
- Resistant to all the cleaning detergents