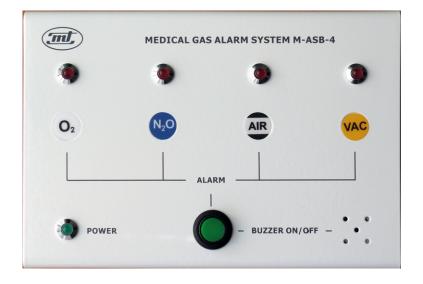

#### MEDICAL GAS ALARM SYSTEM M-ASB

- Up to 6 control lines
- Sound and light alarm indication
- Adjustable alarm limits
- Options of connection with controlled pressure lines:
  pressure sensors as part of the device

pressure sensors installed on the controlled pipelines