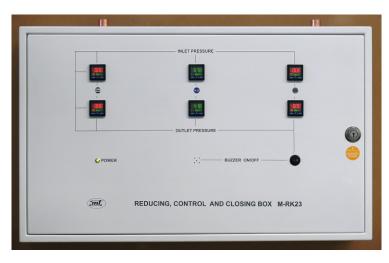

## GAS REDUCING, CONTROL AND CLOSING BOX

Medical gas pressure control and second stage reduction in medical gas pipeline systems

M-RK23

### **FEATURES**

- Adjustment of outlet pressure
- Assurance of constant pressure for the consumer at various gas flow rates
- Consumer lines cut off from main pipeline
- Digital pressure indicators for easier and faster system leak detection
- Protection of terminal devices from gas contamination
- Control of inlet and outlet gas pressure
- Sound and light alarm system

| TECHNICAL DATA                          |             |             |
|-----------------------------------------|-------------|-------------|
| Characteristics                         | Model       |             |
|                                         | M-RK22      | M-RK23      |
| Number of controlled pipelines          | 2           | 3           |
| Maximum gas flow in the pipeline, l/min | 2000        | 2000        |
| Gas inlet pressure , bar                | 5 - 10      | 5 - 10      |
| Gas outlet pressure, bar                | 2 - 8       | 2 - 8       |
| Output pressure deviation, bar          | < 0,1       | < 0,1       |
| Filtration, µm                          | 100         | 100         |
| Medical gas inlet - outlet diameter, mm | Ø 22        | Ø 22        |
| Vacuum inlet - outlet diameter, mm      | Ø 28        | Ø 28        |
| Dimensions, L x H x W mm                | 543x460x180 | 760x460x180 |
| Weight, kg                              | 27          | 35          |