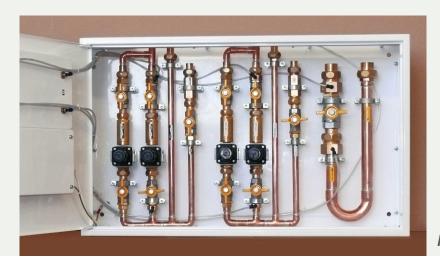

#### **FEATURES**

- Removable frame with doors for easier installation
- Convenient connection of pipelines

- The lock with emergency access shut off valves
- Electric section is isolated from gas section